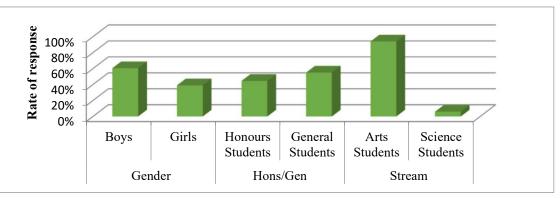

## **Student Feedback Report 2017-18**

| Param.   | No. of Students<br>submitting<br>feedback | 1011 |     |
|----------|-------------------------------------------|------|-----|
| Gender   | Boys                                      | 612  | 61% |
|          | Girls                                     | 399  | 39% |
| Hons/Gen | Honours Students                          | 451  | 45% |
|          | General Students                          | 560  | 55% |
| Stream   | Arts Students                             | 951  | 94% |
|          | Science Students                          | 60   | 6%  |