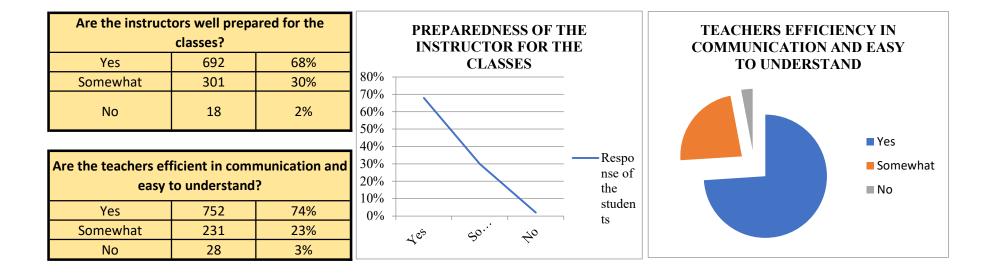

| 560  | 55% |
| Stream   | Arts Students                             | 951  | 94% |
|          | Science Students                          | 60   | 6%  |



## **Question wise feedback report**

| Are the classes for Honours and General |     |     |  |  |
|-----------------------------------------|-----|-----|--|--|
| regular?                                |     |     |  |  |
| Yes                                     | 901 | 89% |  |  |
| No                                      | 110 | 11% |  |  |

Was the syllabus completely covered in the<br/>classroom?Yes100099%No111%

Do you find the teachers easily accessible for expressing various problems and grievances?

| Always    | 651 | 64% |
|-----------|-----|-----|
| Sometimes | 360 | 36% |
| Never     | 0   | 0%  |