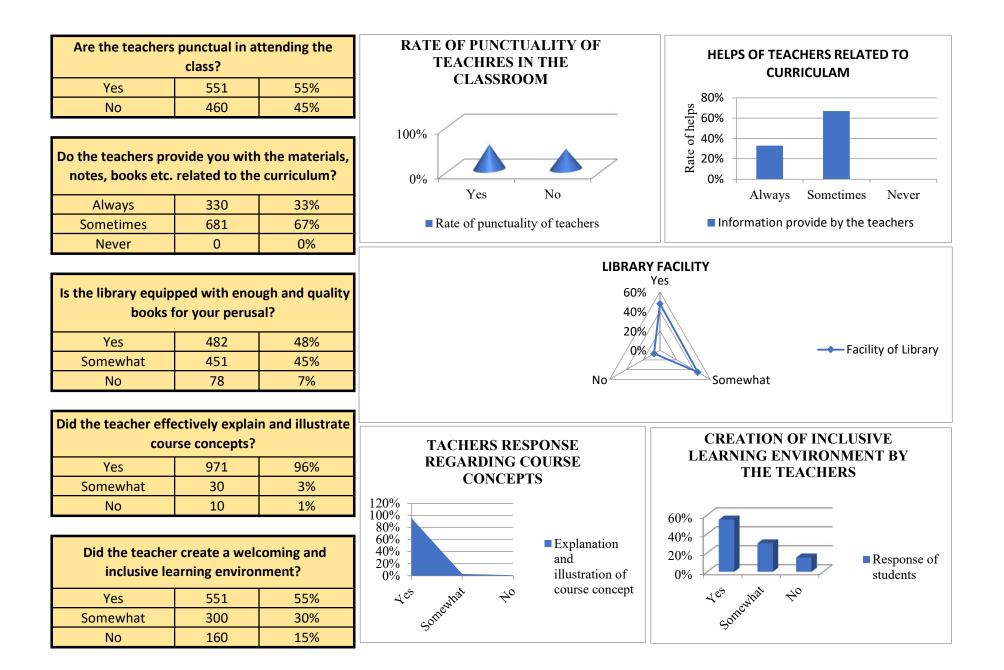

| 560  | 55% |
| Stream   | Arts Students                             | 951  | 94% |
|          | Science Students                          | 60   | 6%  |



## **Question wise feedback report**

| Are the classes for Honours and General |     |     |  |  |
|-----------------------------------------|-----|-----|--|--|
| regular?                                |     |     |  |  |
| Yes                                     | 901 | 89% |  |  |
| No                                      | 110 | 11% |  |  |

Was the syllabus completely covered in the<br/>classroom?Yes100099%No111%

Do you find the teachers easily accessible for expressing various problems and grievances?

| Always    | 651 | 64% |
|-----------|-----|-----|
| Sometimes | 360 | 36% |
| Never     | 0   | 0%  |