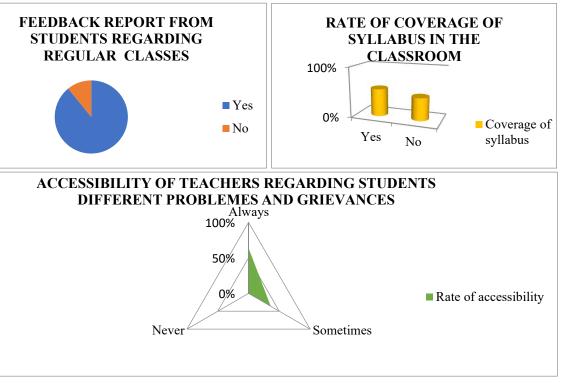

## **Question wise feedback report**

| Are the classes for Honours and General |     |     |  |  |
|-----------------------------------------|-----|-----|--|--|
| regular?                                |     |     |  |  |
| Yes                                     | 901 | 89% |  |  |
| No                                      | 110 | 11% |  |  |

Was the syllabus completely covered in the<br/>classroom?Yes100099%No111%

Do you find the teachers easily accessible for expressing various problems and grievances?

| Always    | 651 | 64% |
|-----------|-----|-----|
| Sometimes | 360 | 36% |
| Never     | 0   | 0%  |